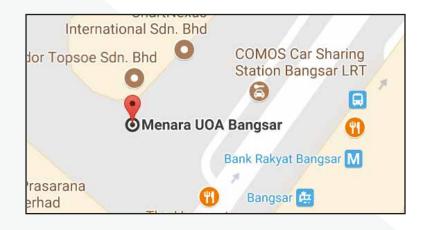

### Venue

## **Intellectual Property Corporation of Malaysia (MyIPO)**

Level 12A, Tower B, Menara UOA Bangsar No. 5, Jalan Bangsar Utama 1, 59000 Kuala Lumpur

\*\* For your convenience, we encourage you to utilise green transport, as the building is attached to the **PUTRA LRT-Bank Rakyat Bangsar Station.** 