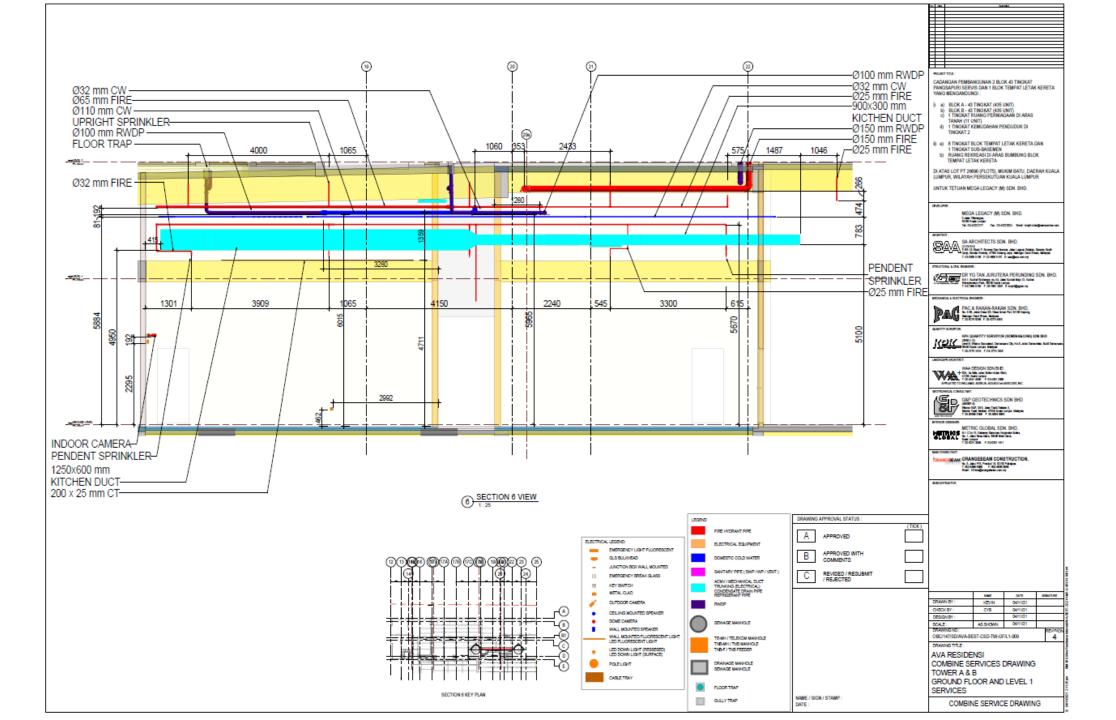

Yang Mengandungi: i. A) Blok A – 43 Tingkat (435 Unit)

Untuk Tetuan Mega Legacy (M) San Bhd

business district of Kiara Bay, Kuala Lumpur,

Re: Testimonial for BIM Service

No. 19, Jalan Meranti Permai 3 Meranti Permai Industrial Park,

collaborating with them again on our upcoming projects.

B) Blok B – 43 Tingkat (435 Unit)
C) 1 Tingkat Ruang Perniagaan Di Aras Tanah (11 Un) 1 Tingkat Kemudahan Penduduk Di Tingkat 2

B) Ruana Rekreasi Di Aras Bumbuna Blok Tempat Le Diatas Lot Pt 26690 (Plot 5), Mukim Batu, Daerah Kuala Lump